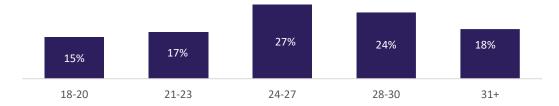

#### Where in New Zealand they plan to visit while they're here – top 5:\*



#### What activities they plan to take part in while they're here – top 5:\*



#### What work they plan to do while they're here - top 5:\*







## Analysis: What they plan to do...

Of the 3,919 WHS visa holders who responded to the survey...

\*Note, respondents could pick multiple options when asked where they would visit, what activities they would do, and what industries they would work in.

#### When they plan to come to New Zealand:



#### Where they plan to visit:\*



#### What work they plan to do:\*



#### What activities they plan to take part in:\*







### **Analysis: About them...**

Of the 3,919 WHS visa holders who responded to the survey...

#### When they were born:



#### Age groups:



#### Where they're from: