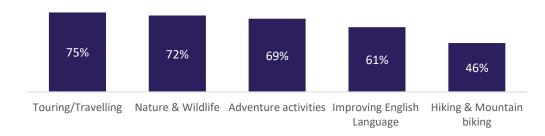

#### What activities they plan to take part in while they're here – top 5:\*

#### What activities they plan to take part in:\*