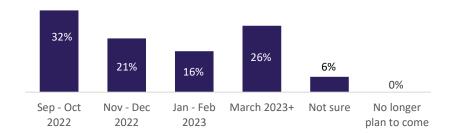

ompleted the survey...

\*Note, respondents could pick multiple options when asked where they would **visit**, what **activities** they would do, and what industries they would **work** in.

#### When they plan to come to New Zealand:



#### What age groups they're in:



#### Where in New Zealand they plan to visit while they're here – top 5:\*



#### What activities they plan to take part in while they're here – top 5:\*



#### What work they plan to do while they're here - top 5:\*







## Analysis: What they plan to do...

Of the 3,919 WHS visa holders who responded to the survey...

\*Note, respondents could pick multiple options when asked where they would visit, what activities they would do, and what industries they would work in.

#### When they plan to come to New Zealand:



#### Where they plan to visit:\*



#### What work they plan to do:\*



#### What activities they plan to take part in:\*







### **Analysis: About them...**

Of the 3,919 WHS visa holders who responded to the survey...

#### When they were born:



#### Age groups:



#### Where they're from: