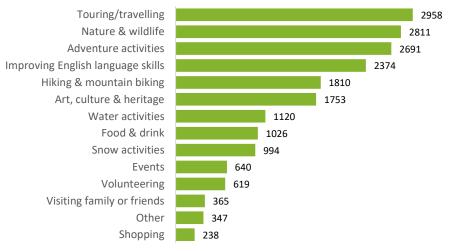

#### What activities they plan to take part in while they're here – top 5:\*

#### What activities they plan to take part in:\*