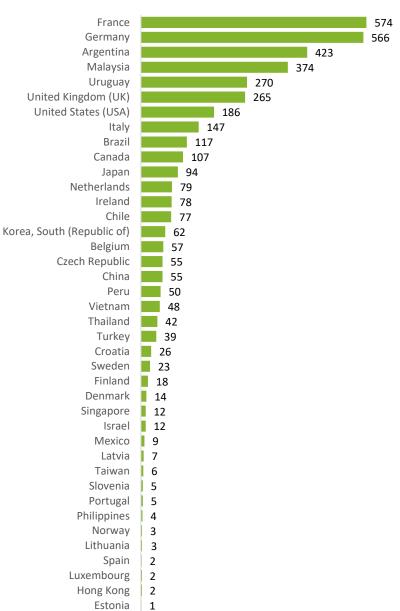

ey plan to visit while they're here – top 5:\*



#### What activities they plan to take part in while they're here – top 5:\*



#### What work they plan to do while they're here - top 5:\*







## Analysis: What they plan to do...

Of the 3,919 WHS visa holders who responded to the survey...

\*Note, respondents could pick multiple options when asked where they would visit, what activities they would do, and what industries they would work in.

#### When they plan to come to New Zealand:



#### Where they plan to visit:\*



#### What work they plan to do:\*



#### What activities they plan to take part in:\*







### **Analysis: About them...**

Of the 3,919 WHS visa holders who responded to the survey...

#### When they were born:



#### Age groups:



#### Where they're from: