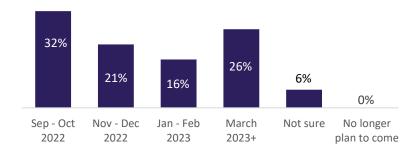

# Report: Working Holiday Scheme Visa Holder Survey

5 October 2022



# **Survey information**

#### **Survey method:**

- Online survey
- Participants are invited to complete the survey via email from Immigration New Zealand (INZ)

#### **Survey participants:**

- We invited all Working Holiday Scheme Visa holders who have recently applied and had their visa applications approved (between 20 July and 21 September)
- 3,919 completed the survey





# **Key findings**

# Of the 3,919 Working Holiday Scheme Visa holders that completed the survey...

\*Note, respondents could pick multiple options when asked where they would **visit**, what **activities** they would do, and what industries they would **work** in.

#### When they plan to come to New Zealand:



#### What age groups they're in:



#### Where in New Zealand they plan to visit while they're here – top 5:\*



#### What activities they plan to take part in while they're here – top 5:\*



#### What work they plan to do while they're here - top 5:\*







## Analysis: What they plan to do...

Of the 3,919 WHS visa holders who responded to the survey...

\*Note, respondents could pick multiple options when asked where they would visit, what activities they would do, and what industries they would work in.

#### When they plan to come to New Zealand:



#### Where they plan to visit:\*



#### What work they plan to do:\*



#### What activities they plan to take part in:\*







### **Analysis: About them...**

Of the 3,919 WHS visa holders who responded to the survey...

#### When