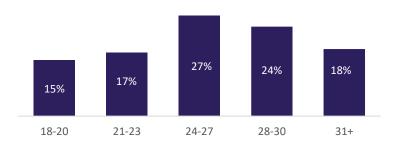

eport: Working Holiday Scheme Visa Holder Survey

5 October 2022



# **Survey information**

#### **Survey method:**

- Online survey
- Participants are invited to complete the survey via email from Immigration New Zealand (INZ)

#### **Survey participants:**

- We invited all Working Holiday Scheme Visa holders who have recently applied and had their visa applications approved (between 20 July and 21 September)
- 3,919 completed the survey





# **Key findings**

# Of the 3,919 Working Holiday Scheme Visa holders that completed the survey...

\*Note, respondents could pick multiple options when asked where they would **visit**, what **activities** they would do, and what industries they would **work** in.

#### When they plan to come to New Zealand:



#### What age groups they're in:



#### Where in New Zealand they plan to visit while they're here – top 5:\*



#### What activities they plan to take part in while they're here – top 5:\*



#### What work they plan to do while they're here - top 5:\*







## Analysis: What they plan to do...

Of the 3,919 WHS visa holders who responded to the survey...

\*Note, respondents could pick multiple options when asked where they would visit, what activities they would do, and what industries they would work in.

#### When they plan to come to New Zealand:



#### Where they plan to visit:\*



#### What work they plan to do:\*



#### What activities they plan to take part in:\*







### **Analysis: About them...**

Of the 3,919 WHS visa holders who responded to the survey...

#### When they were born:



#### Age groups: