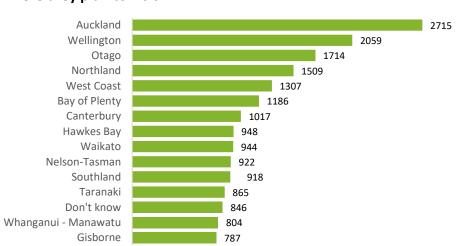

#### Where in New Zealand they plan to visit while they're here – top 5:\*

#### Where they plan to visit:\*