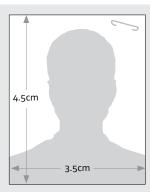

For more information on the questions in this section see 'Completing Section D: Partner's personal details' in the Global Impact Permanent Residence Guide.

Attach **two** identical passport-size photographs of your partner here. The photographs must be less than six months old. Write your partner's full name on the back of the photograph.

Partner's name as shown in passport Family/last name

4.5cm Given/first name(s)

Partner's preferred title

Mr Mrs Ms Miss Dr Other (specify)

Other names your partner is known by or has ever been known by

Partner's name in ethnic script