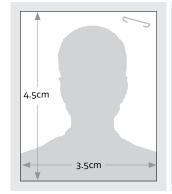

### Section A Principal applicant's personal details

All principal applicants must complete this section.

Attach **two** identical passport-size photographs of yourself here. The photographs must be less than six months old. Write your full name on the back of the photographs.