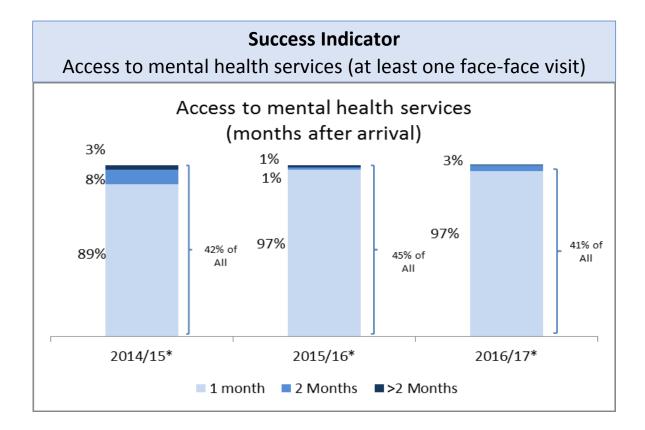

#### New Zealand Refugee Resettlement Strategy:

# Update on 2017 outcome measures and indicators

Andrew Lockhart, National Manager Refugee and Protection, INZ





#### Self-sufficiency







#### Self-sufficiency







## Housing

#### **Success Indicator**

Reduction in the proportion of refugees receiving housing assistance after two years and five years in New Zealand







#### Education

Success Indicator Proportion of refugee school leavers attaining NCEA Level 2 after 5 years or more in the New Zealand education system







### Health and Wellbeing







## Health and Wellbeing







#### Health and Wellbeing

#### **Success Indicator** Proportion of quota refugee children receiving age-appropriate immunisations (within 6 and 12 months of arrival) Proportion receiving one or more scheduled vaccinations 100% 93% 86% 86% 80% 60% 40% 20% n/a\* 0% 2015/16 2016/17 Within 6 months of arrival Within 12 months of arrival





## Priorities to 2020

- Connecting refugees to Employment
- Language Assistance Services
- Strengthening the delivery and coordination of health and disability services
- Review of the mix of services provided to support initial refugee settlement and evaluation of settlement outcomes







#### For more information on the Strategy

https://www.immigration.govt.nz/about-us/what-we-do/our-strategies-and-projects/refugee-resettlement-strategy

|