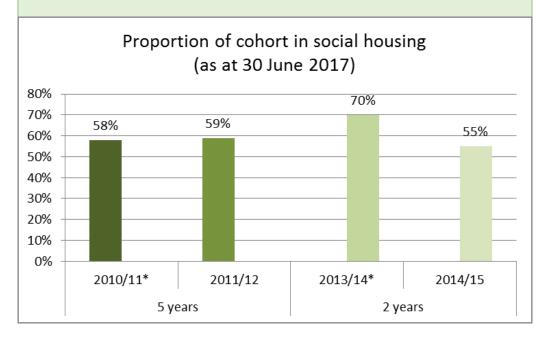

## Housing

#### **Success Indicator**

Reduction in the proportion of refugees receiving housing assistance after two years and five years in New Zealand