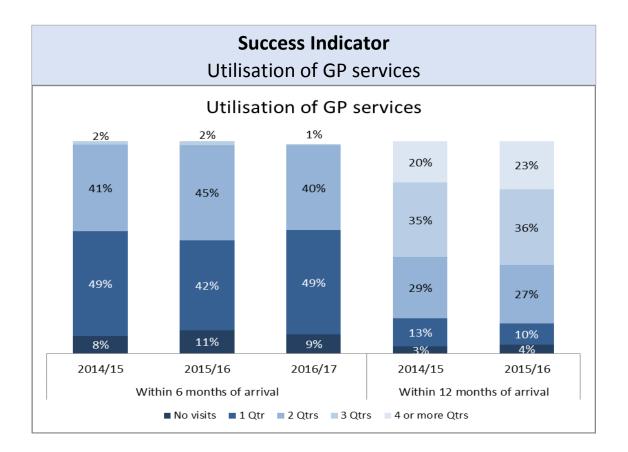

#### New Zealand Refugee Resettlement Strategy:

# Update on 2017 outcome measures and indicators

Andrew Lockhart, National Manager Refugee and Protection, INZ





#### Self-sufficiency







#### Self-sufficiency







## Housing

#### **Success Indicator**

Reduction in the proportion of refugees receiving housing assistance after two years and five years in New Zealand







#### Education

Success Indicator Proportion of refugee school leavers attaining NCEA Level 2 after 5 years or more in the New Zealand education system







### Health and Wellbeing







## Health and Wellbeing







#### Health and Wellbeing

#### **Success Indicator** Proportion of quota refugee children receiving age-appropriate immunisations (within 6 and 12 months of arrival) Proportion receiving one or more scheduled vaccinations 100% 93% 86% 86% 80% 60% 40% 20% n/a\* 0% 2015/16 2016/17 Within 6 months of arrival Within 12 months of arrival





## Priorities to 2020

- Connecting refugees to Employment
- Language Assistance Services
- Strengthening the delivery and coordination of health and disability services
- Review of the mix of services provided to support initial refugee settlement and evaluation of settlement outcomes







#### For more information on the Strategy

https://www.immigration.govt.nz/about-us/what-we-do/our-strategies-and-projects/refug