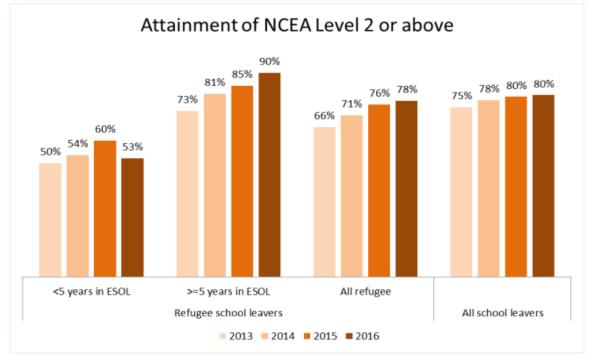

#### Education

Success Indicator Proportion of refugee school leavers attaining NCEA Level 2 after 5 years or more in the New Zealand education system