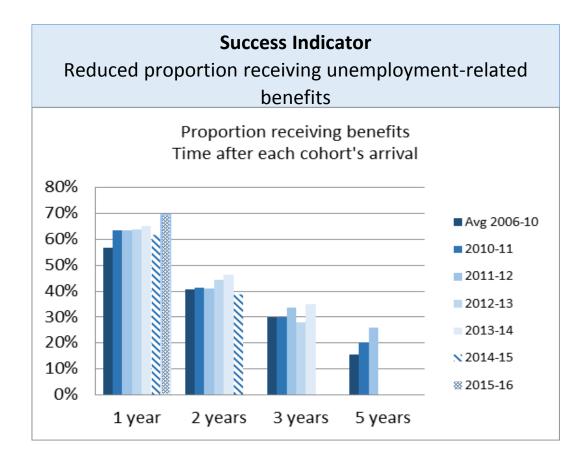

#### New Zealand Refugee Resettlement Strategy:

# Update on 2017 outcome measures and indicators

Andrew Lockhart, National Manager Refugee and Protection, INZ





#### Self-sufficiency







#### Self-sufficiency







## Housing

#### **Success Indicator**

Reduction in the proportion of refugees receiving housing assistance after two years and five years in New Zealand







#### Education

Success Indicator Proportion of refugee school leavers attaining NCEA Level 2 after 5 years or more in the New Zealand education system







### Health and Wellbeing







## Health and Wellbeing







#### Health and Wellbeing

#### **Success Indicator** Proportion of quota refugee children receiving age-appropriate immunisations (within 6 and 12 months of arrival) Proportion receiving one or more scheduled vaccinations 100% 93% 86% 86% 80% 60% 40% 20% n/a\* 0% 2015/16 2016/17 Within 6 months of arrival Within 12 months of arrival





## Priorities to 2020

- Connecting refugees to Employment
- Language