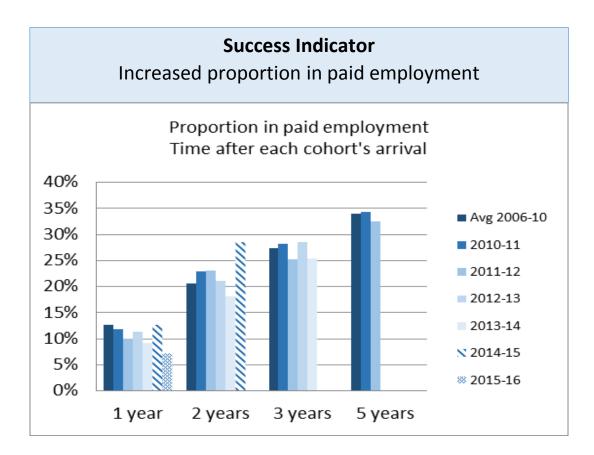

#### New Zealand Refugee Resettlement Strategy:

# Update on 2017 outcome measures and indicators

Andrew Lockhart, National Manager Refugee and Protection, INZ





#### Self-sufficiency







#### Self-sufficiency







## Housing

#### **Success Indicator**

Reduction in the proportion of refugees receiving housing assistance after two years and five years in New Zealand







#### Education

Success Indicator Proportion of refugee school leavers attaining NCEA Level 2 after 5 years or more in the New Zealand education system







### Health and Wellbeing







## Health and Wellbeing







#### Health and Wellbeing

#### **Success Indicator** Proportion of quota refugee children receiving age-appropriate immunisations (within 6 and 12 months of arrival) Proportion receiving one or more scheduled vaccinations 100% 93% 86% 86% 80% 60% 40% 20% n/a\* 0% 2015/16 2016/17 Within 6 months of arrival Within 12 months of arrival





## Priorities to 2020

- Connecting refu